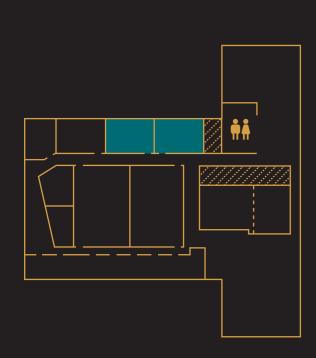

#### Room

# Space for every need

The FLEX provides a variety of flexible and modular meeting spaces for up to 50 people, co-working rooms, individual workstations, relaxation areas and casual spaces for collaboration; all in a welcoming environment that promotes user comfort and well-being.