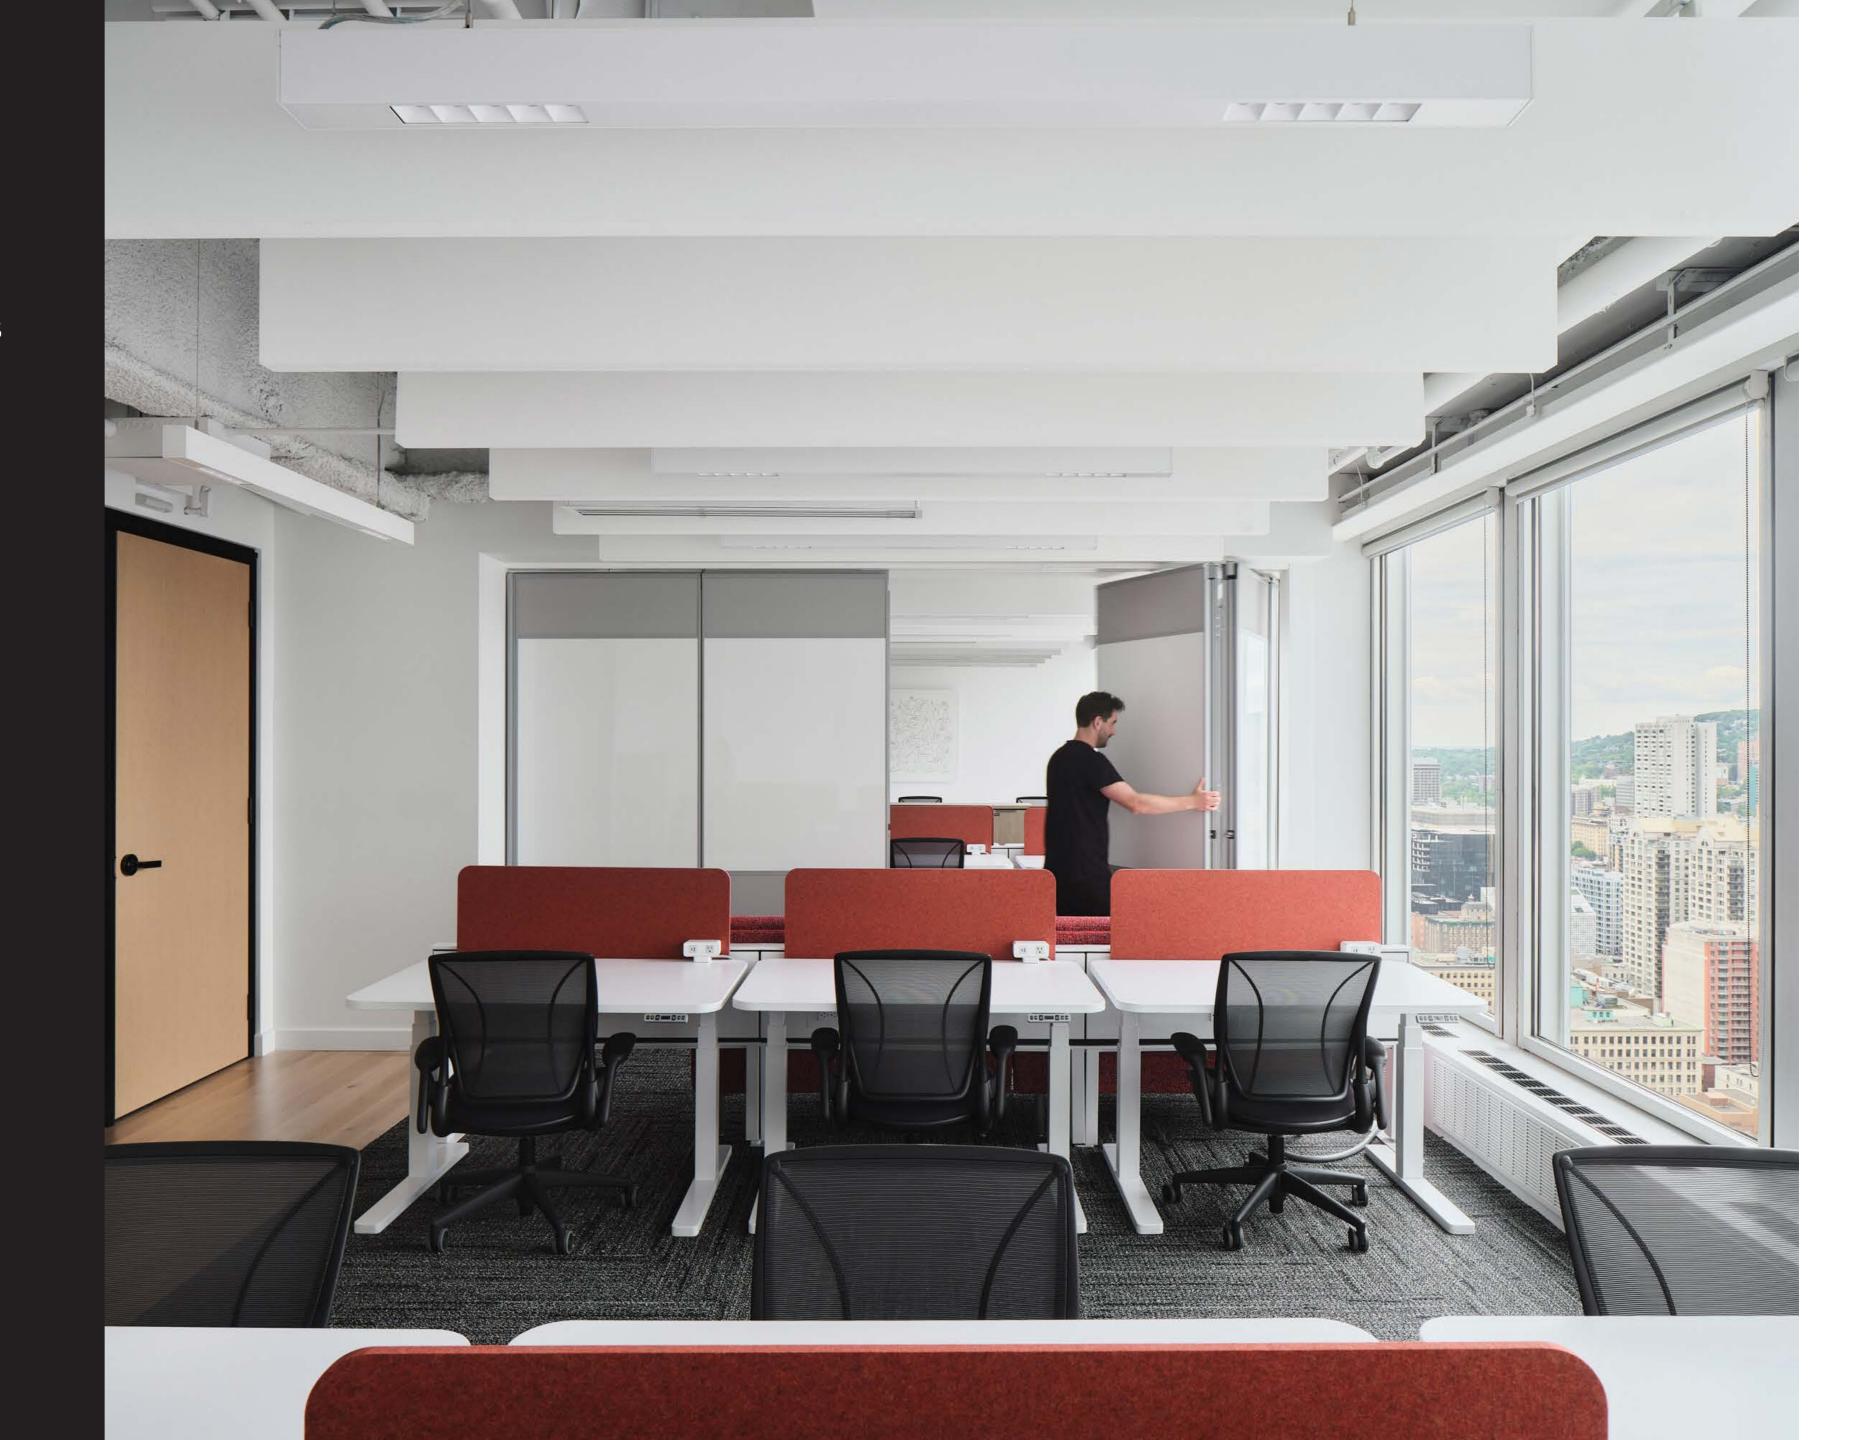

#### Méta ↔ Lab

Both of these light-filled rooms have nine individual workstations that can be used as a natural extension to your existing desks.

The Méta and Lab rooms can be combined to accommodate a larger team (up to a maximum capacity of 18 people)