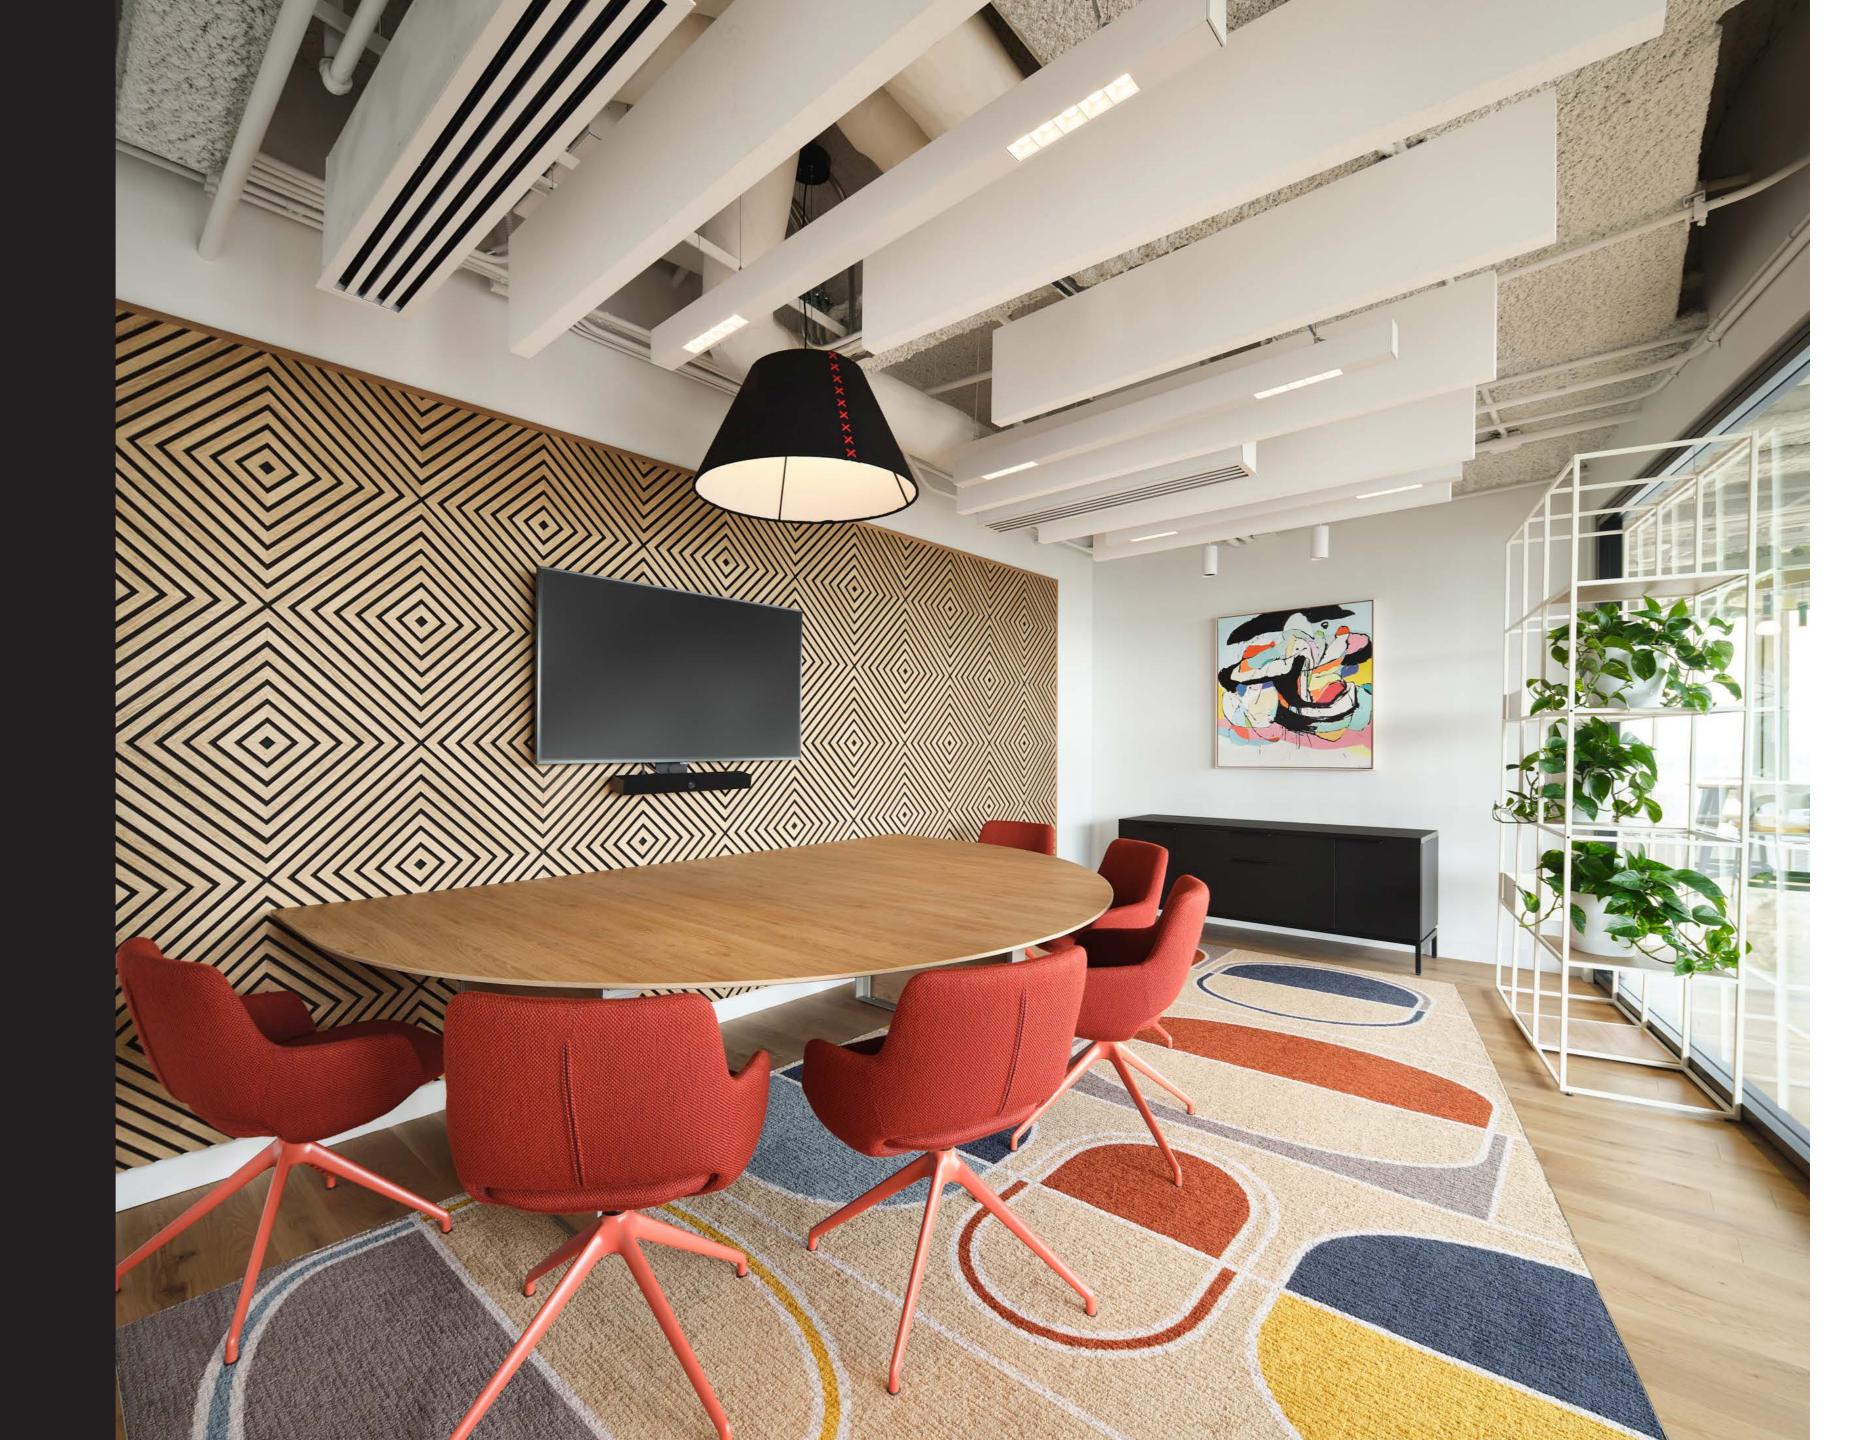

## ldéa

This intimate and colourful meeting room allows for confidential meetings thanks to features such as acoustic panels on the ceiling.

All conference rooms are equipped with a **videoconferencing system** and all FLEX spaces are surrounded by **biophilia**.