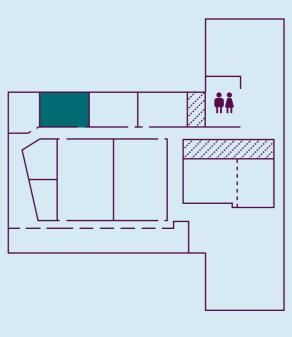

#### Room

# Space for every need

The FLEX provides a variety of flexible and modular meeting spaces for up to 50 people, co-working rooms, individual workstations, relaxation areas and casual spaces for collaboration; all in a welcoming environment that promotes user comfort and well-being.