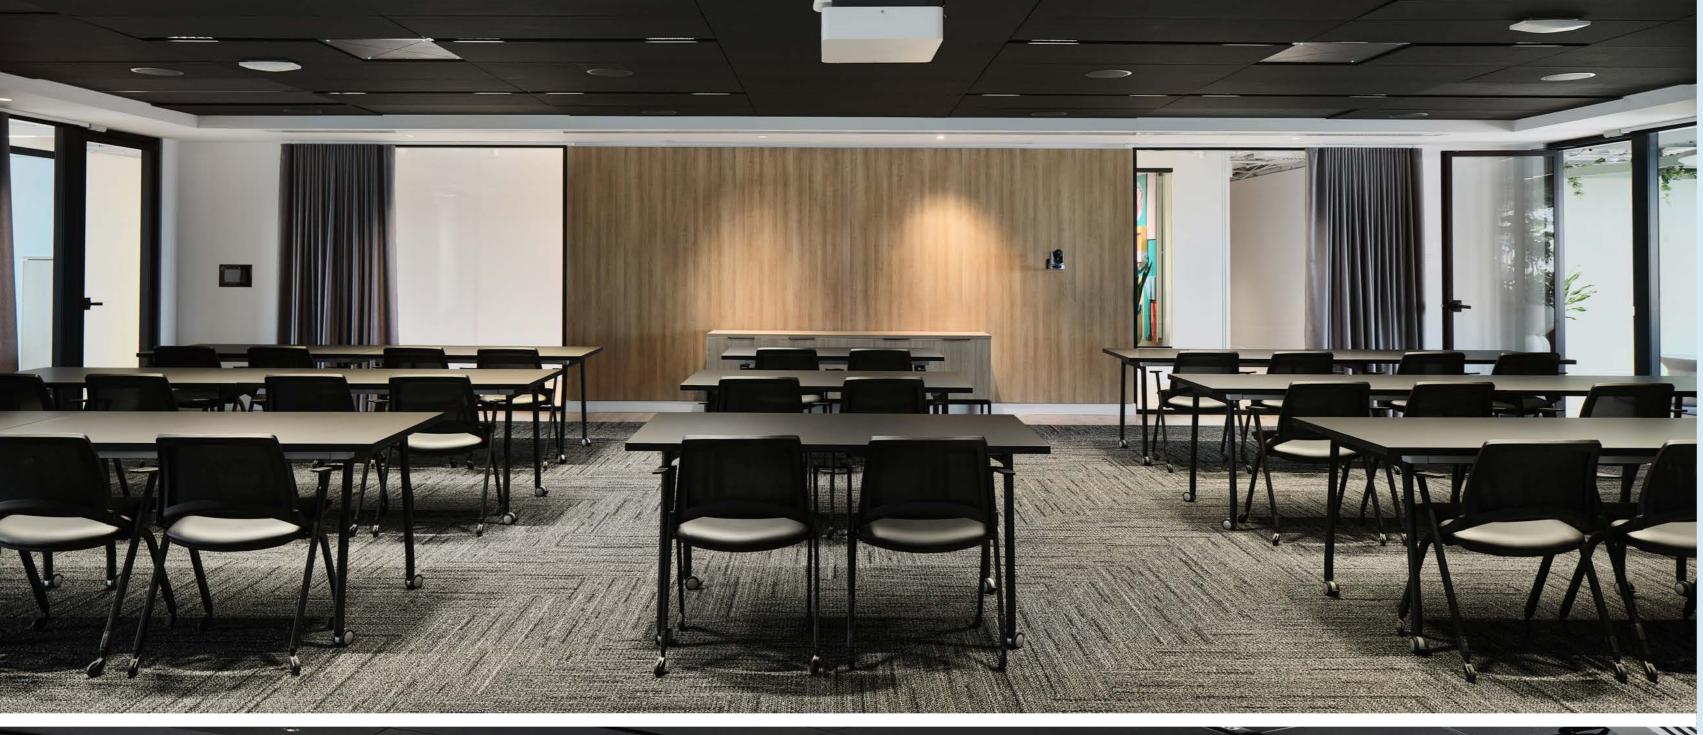

This room can accommodate a large group for a hybrid experience whether it's for a conference, training session or meeting. The *Teams* application is available in both rooms.

Please note that the Syncro and Cité rooms can be combined to accommodate a maximum capacity of 50 people. Please contact the FLEX team to find out about the different possible arrangements for these rooms.