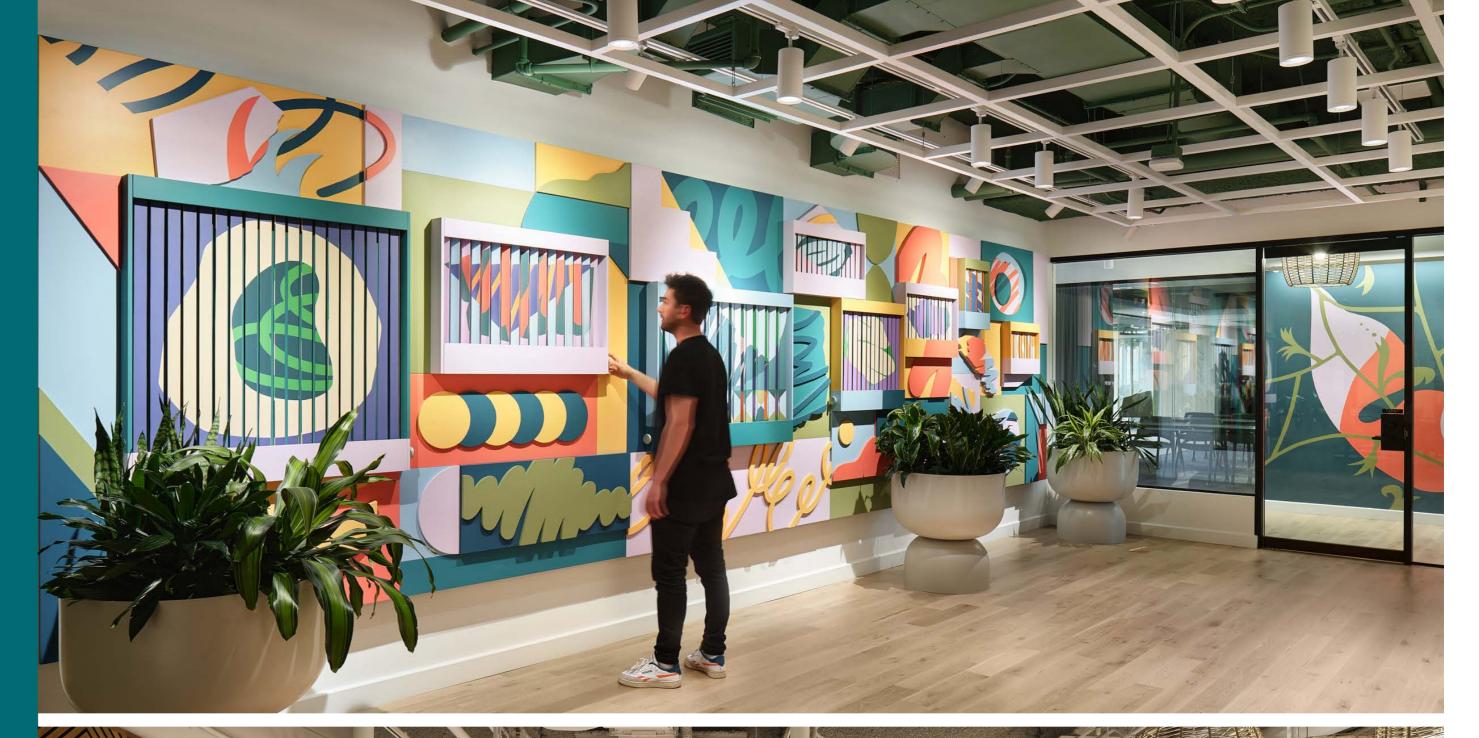

## Creative and Interactive Living Area

The original artwork "In Situ" by artist Oliver Charland brings the welcome area to life. This interactive piece, composed of several boxes and shapes, gives users the ability to create the mural of their choice. The numerous combinations of visuals allow for the creation of various atmospheres.