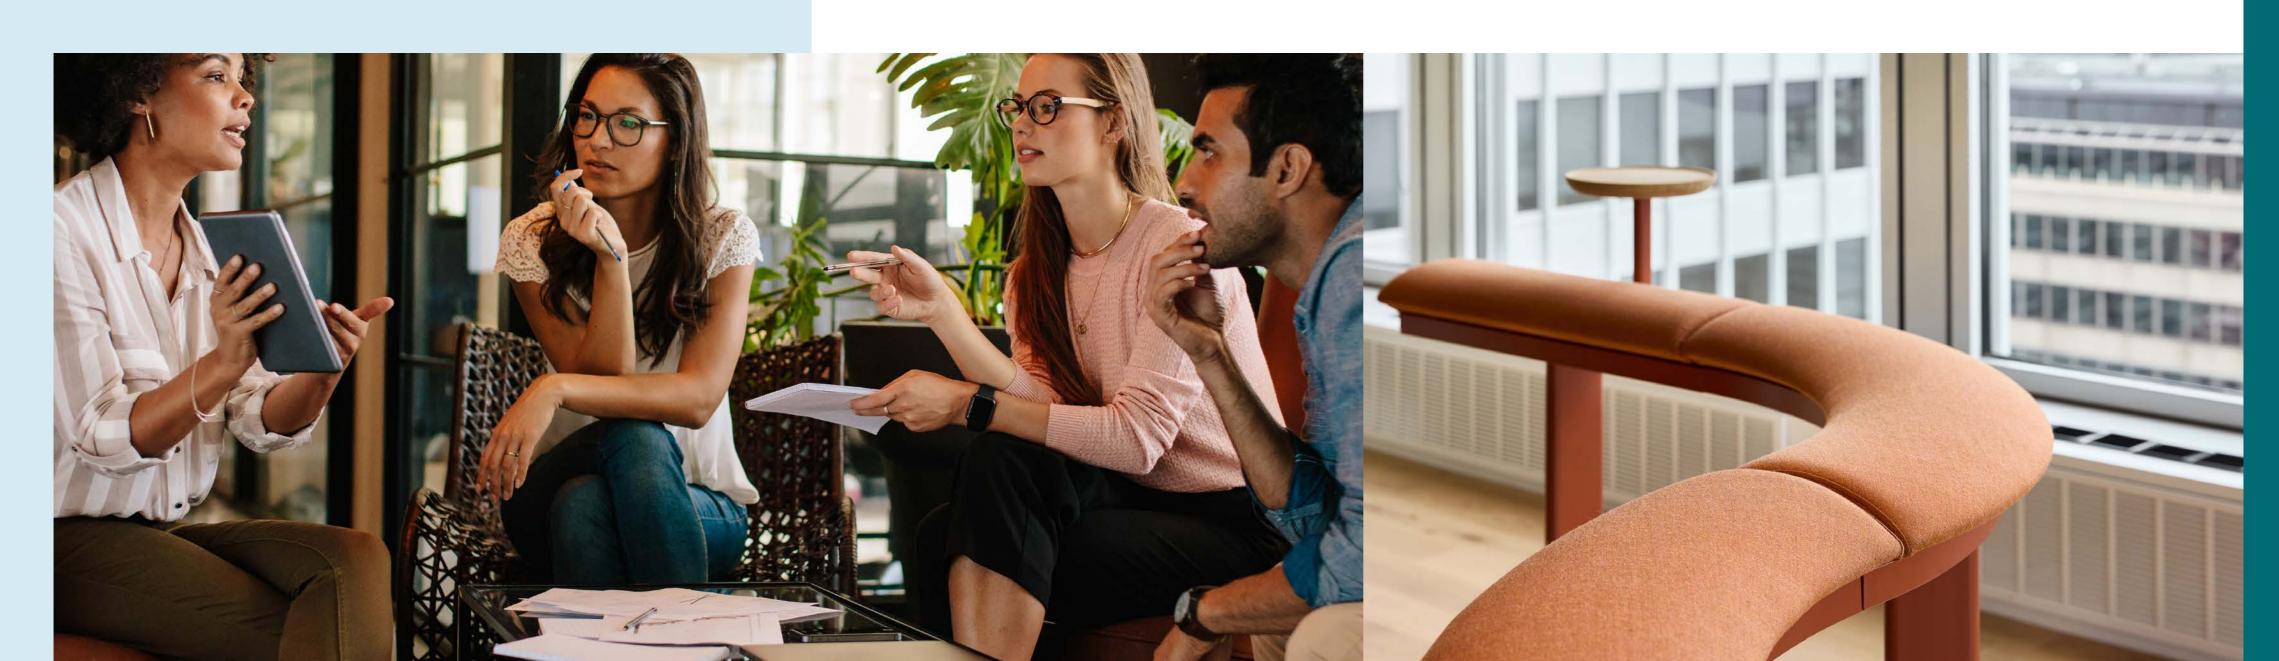

#### Reservation

Whether it's for holding an impromptu meeting with colleagues, providing training for your team, or welcoming a business partner in a friendly space, FLEX offers:

- → A lounge and a reception desk with coffee and hot beverages
- → On-site staff during business hours to support you when planning your reservation;
- → Flexible rooms that can be reserved by the hour, day, week and month;
- → Neutral settings that provide a private environment;
- → Innovative technologies that meet the evolving needs of in-person an hybrid meetings;
- → Lockers to store your personal belongings in a safe place.

# Space for every need

The FLEX provides a variety of flexible and modular meeting spaces for up to 50 people, co-working rooms, individual workstations, relaxation areas and casual spaces for collaboration; all in a welcoming environment that promotes user comfort and well-being.