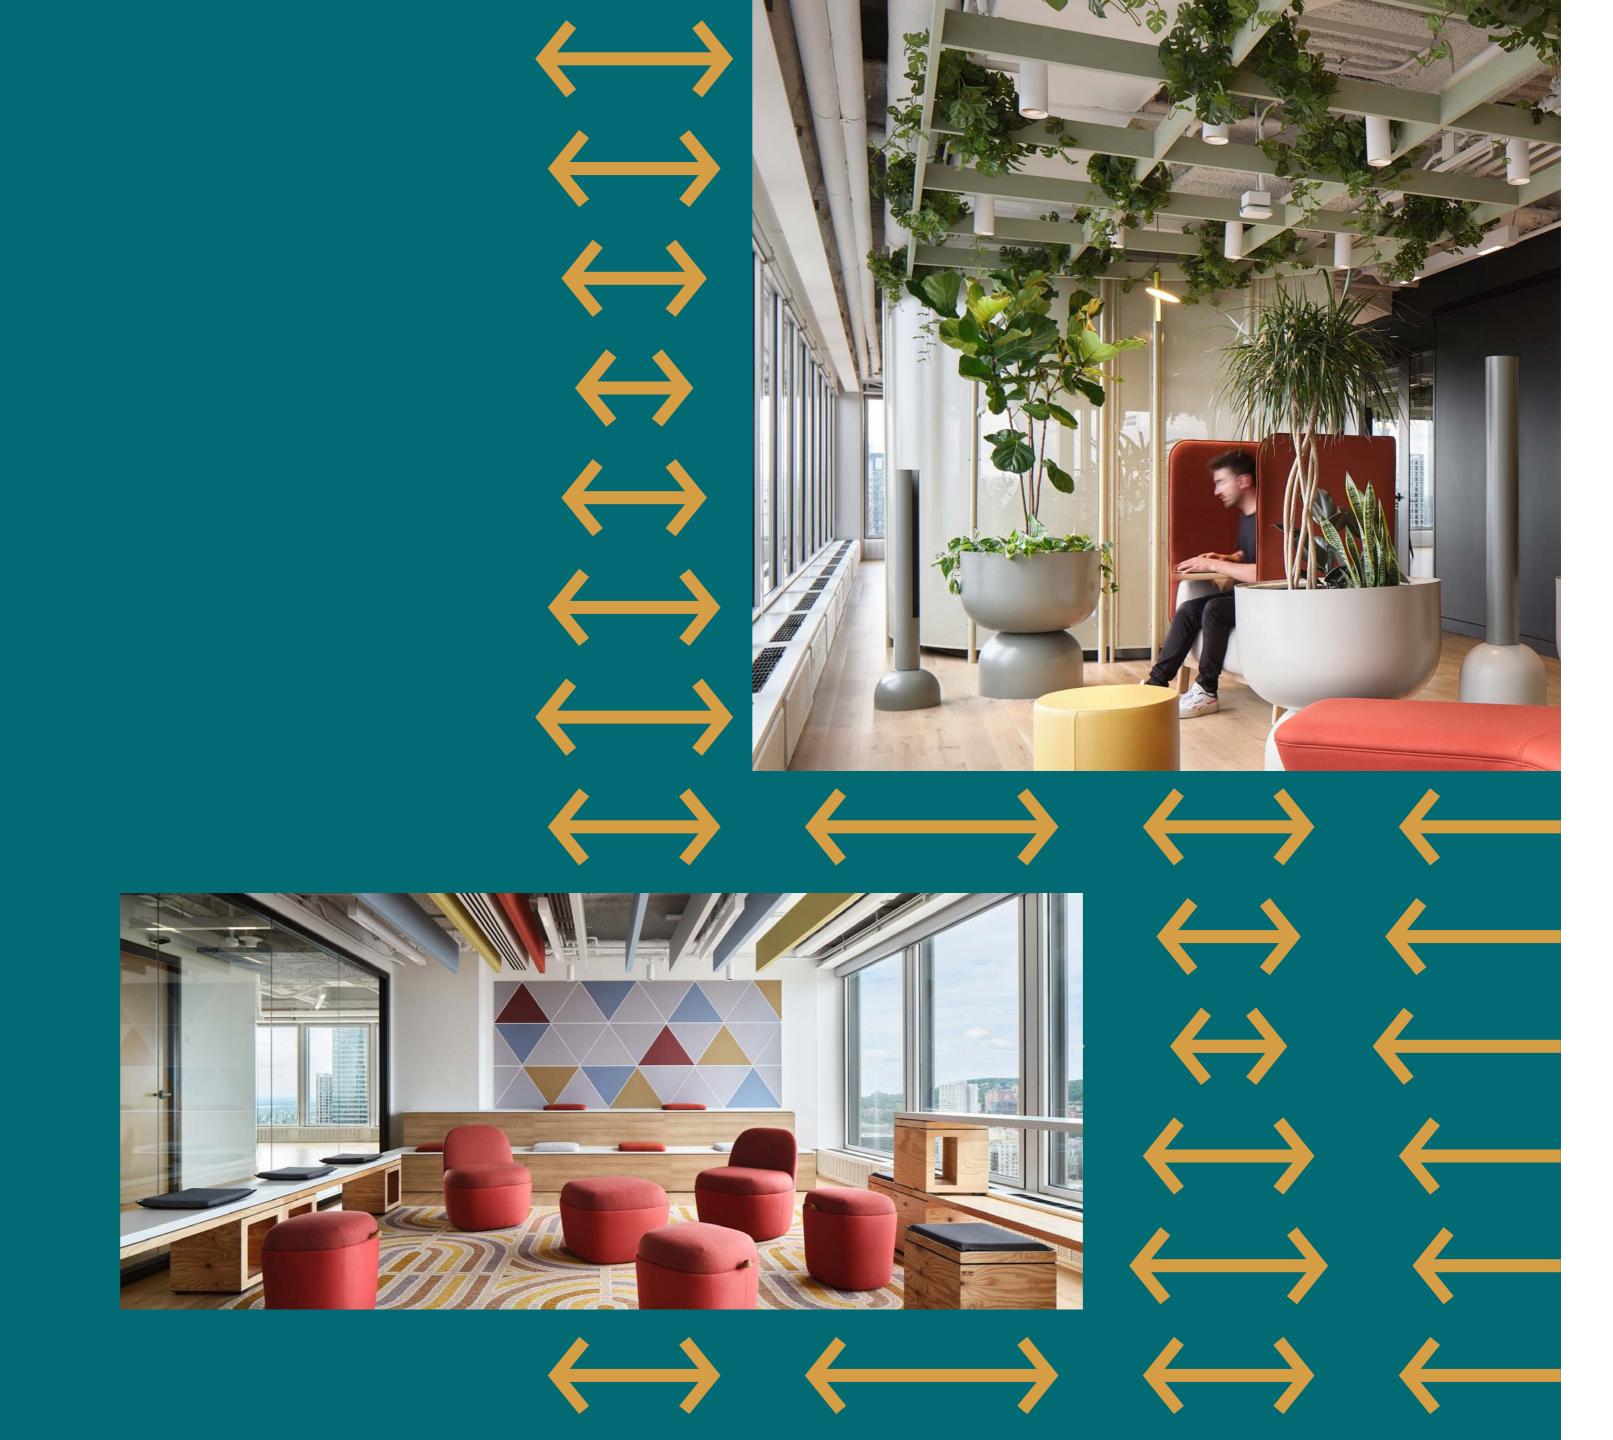

#### Méta ↔ Lab

Both of these light-filled rooms have nine individual workstations that can be used as a natural extension to your existing desks.

The Méta and Lab rooms can be combined to accommodate a larger team (up to a maximum capacity of 18 people)

### Genèse

This vibrant and energizing space is perfect for brainstorming sessions thanks to its modular layout and its muffled acoustics.

† 14 people