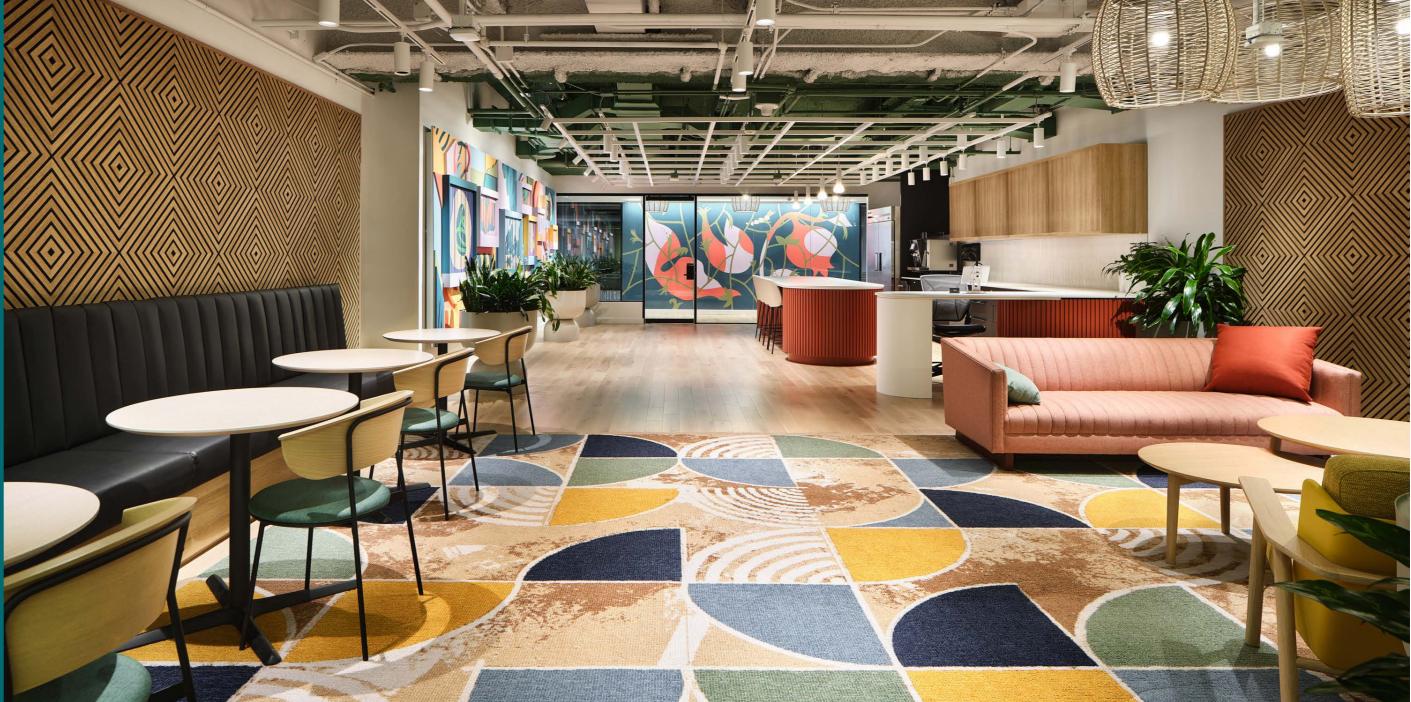

# Space for every need

The FLEX provides a variety of flexible and modular meeting spaces for up to 50 people, co-working rooms, individual workstations, relaxation areas and casual spaces for collaboration; all in a welcoming environment that promotes user comfort and well-being.

All conference rooms are equipped with a **videoconferencing system** and all FLEX spaces are surrounded by **biophilia**.