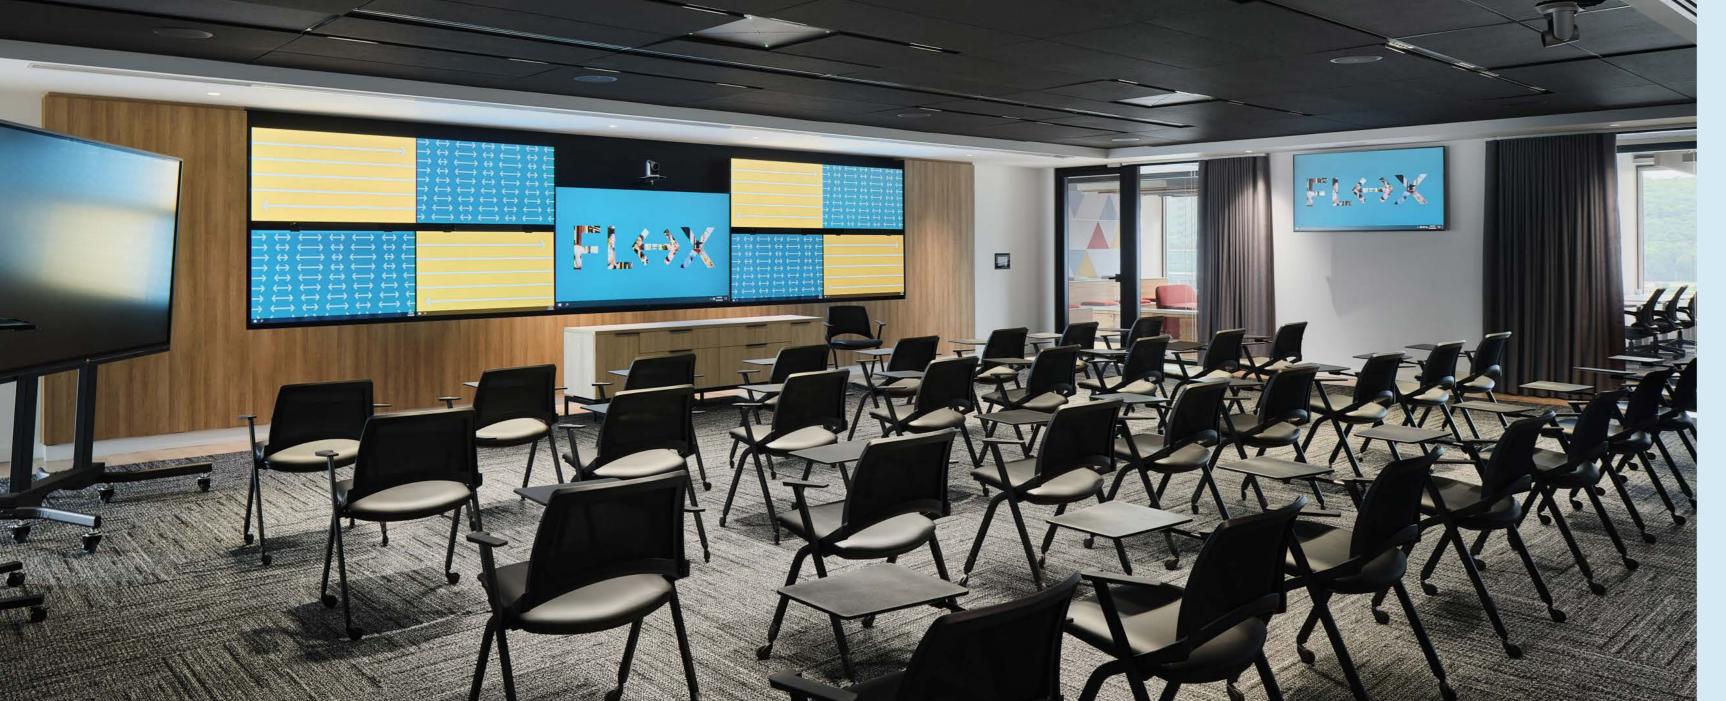

This room can accommodate a large group for a hybrid experience whether it's for a conference, training session or meeting. The *Teams* application is available in both rooms.

Please note that the Syncro and Cité rooms can be combined to accommodate a maximum capacity of 50 people. Please contact the FLEX team to find out about the different possible arrangements for these rooms.