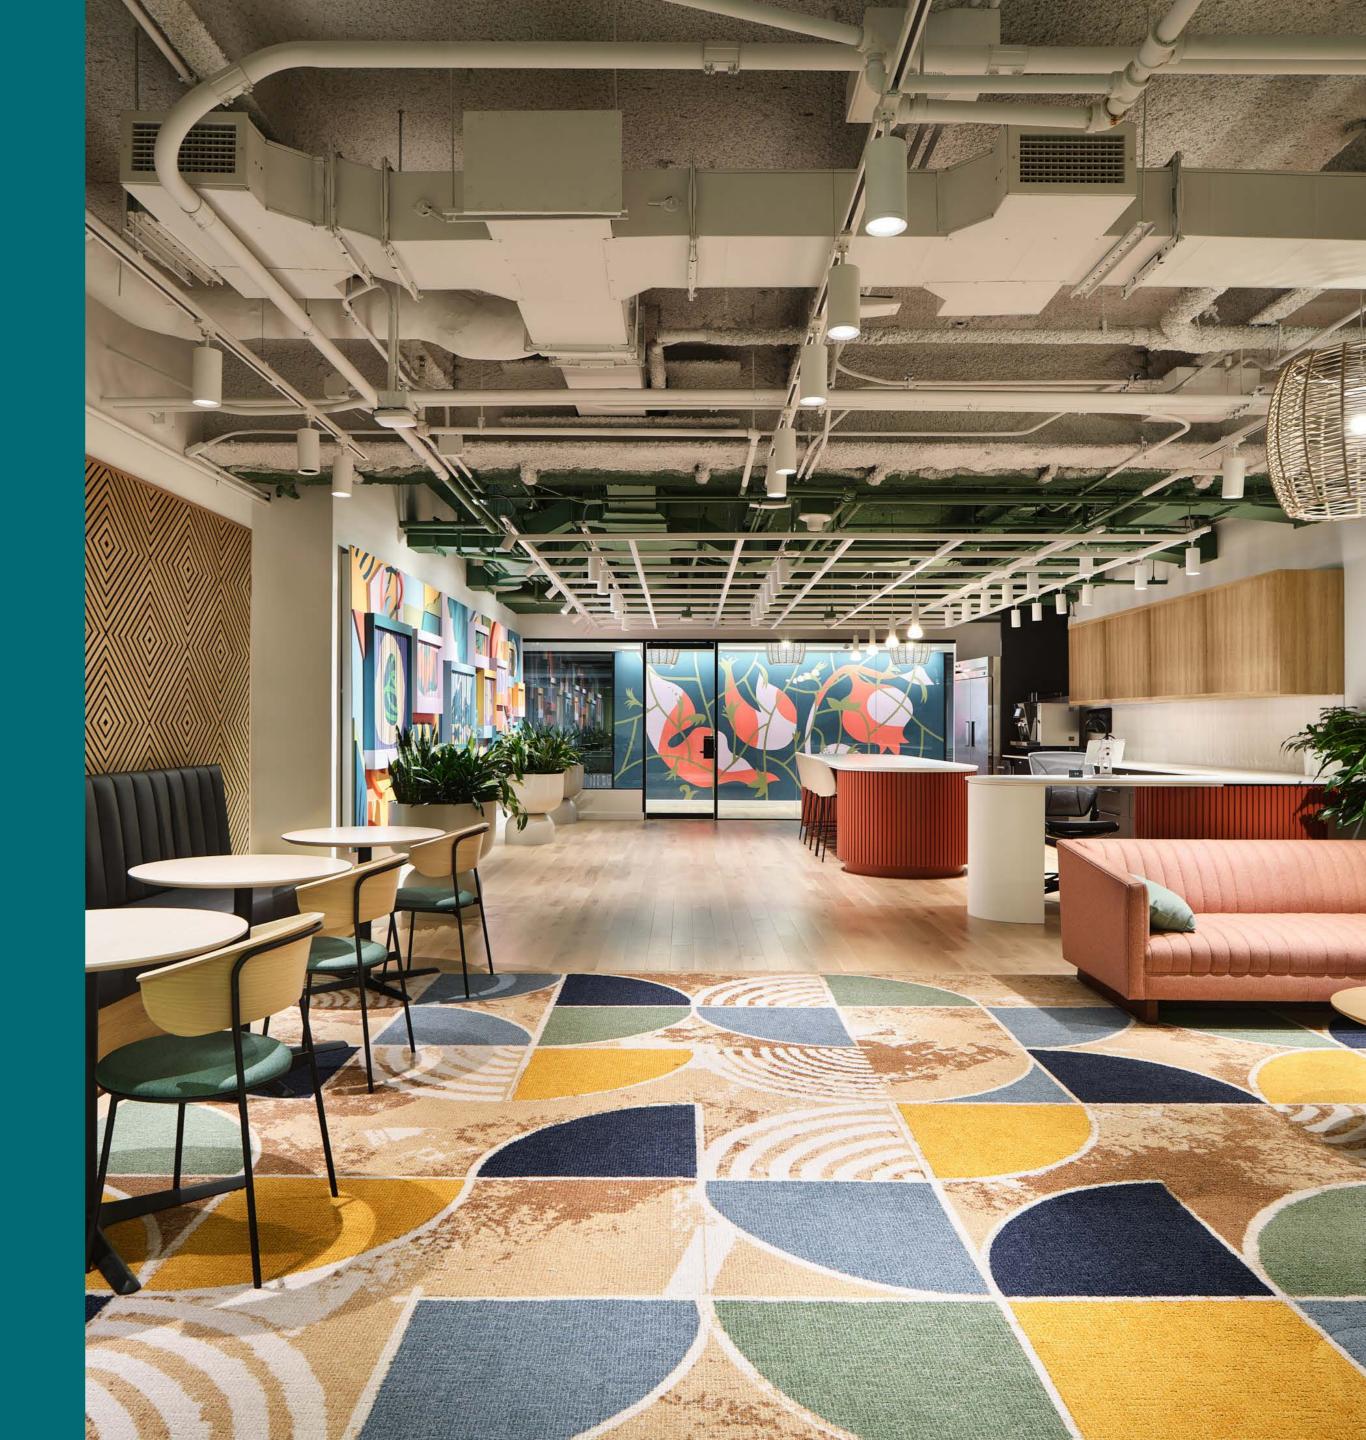

# Space for every need

The FLEX provides a variety of flexible and modular meeting spaces for up to 50 people, co-working rooms, individual workstations, relaxation areas and casual spaces for collaboration; all in a welcoming environment that promotes user comfort and well-being.

All conference rooms are equipped with a **videoconferencing system** and all FLEX spaces are surrounded by **biophilia**.

## Creative and Interactive Living Area

The original artwork "In Situ" by artist Oliver Charland brings the welcome area to life. This interactive piece, composed of several boxes and shapes, gives users the ability to create the mural of their choice. The numerous combinations of visuals allow for the creation of various atmospheres.